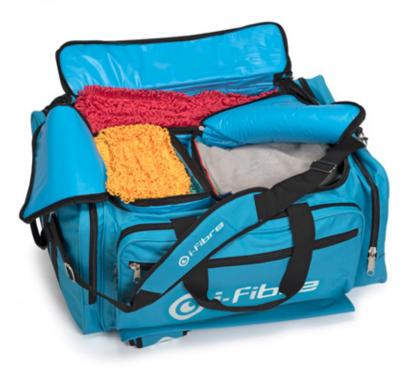

saves water, chemicals and most of all, time. Through the special meshed backing, time reduction is achieved to the minimum, and equally spreads the moisture.



#### Trio split technology

The fibre gains it's huge cleaning power by a patented trio split technology. With the integrated dirt channels, it can even save the dust mopping as small particles will be captured in there. The frame is specially designed to prevent the mop from shrinking. It always aligns perfectly. Minimum guaranteed washings: 750 times.





#### Microfibre pads

Used for low to heavy soil levels. Features mesh backing for a quick saturation time. Designed for pre-treating in 4D cleaning systems.



#### Quick-release

A quick-release system in the frame of the mop for a complete touch free cleaning operation!





# Bag your equipment

### **Proven results**

| Cleaning method | Traditional | 4D cleaning system |
|-----------------|-------------|--------------------|
| Wash boards     | 5 minutes   | 3 minutes          |
| Clean desktops  | 15 minutes  | 2 minutes          |
| Dust mop        | 5 minutes   | 0 minutes          |
| Wet mop         | 15 minutes  | 13 minutes         |

## **Technical specifications**

|                   | E handle 48       | E handle         | Plastic plate   |
|-------------------|-------------------|------------------|-----------------|
| Weight of product | 0.411 kg          | 0.266 kg         | 0.281kg         |
| Size (I x w x h)  | 106 x 20 x 7,5 cm | 69 x 20 x 7,5 cm | 41 x 50 x 10 cm |



### i-teamglobal.com

#### i-team Global HQ

Hoppenkuil 27B • 5626DD