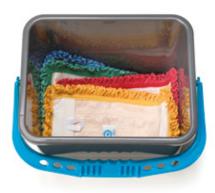

#### Pre-treatment system

The pre-treating system is a well thought out array of tools that seamlessly work together to make cleaning tasks efficient and productive. It saves water, chemicals and most of all, time. Through the special meshed backing, time reduction is achieved to the minimum, and equally spreads the moisture.

#### Microfibre pads

Used for low to heavy soil levels. Features mesh backing for a quick saturation time. Designed for pre-treating in 4D cleaning systems.