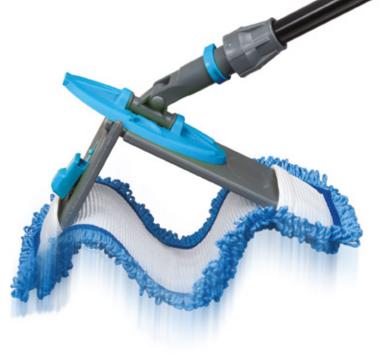

#### Pre-treatment system

The pre-treating system is a well thought out array of tools that seamlessly work together to make cleaning tasks efficient and productive. It saves water, chemicals and most of all, time. Through the special meshed backing, time reduction is achieved to the minimum, and equally spreads the moisture.

#### Trio split technology

The fibre gains it's huge cleaning power by a patented trio split technology. With the integrated dirt channels, it can even save the dust mopping as small particles will be captured in there. The frame is specially designed to prevent the mop from shrinking. It always aligns perfectly. Minimum guaranteed washings: 750 times.

#### Microfibre pads

Used for low to heavy soil levels. Features mesh backing for a quick saturation time. Designed for pre-treating in 4D cleaning systems.

#### Quick-release

A quick-release system in the frame of the mop for a complete touch free cleaning operation!