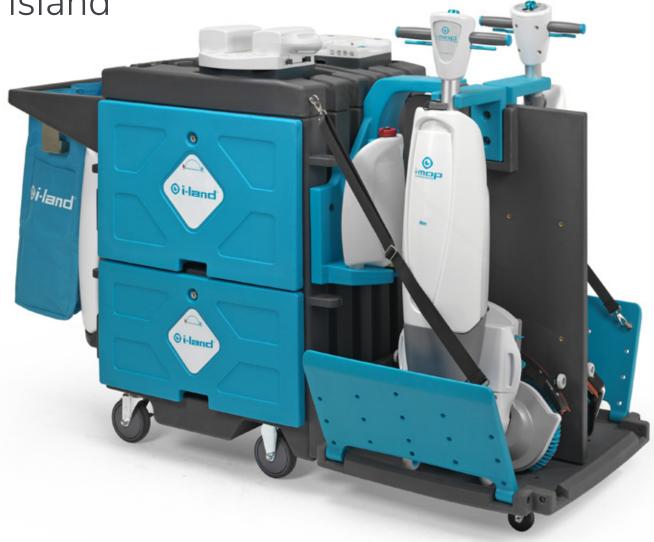

### i-land<sup>™</sup> XXL

Simply buy your own island

# Save 15 minutes a day

Our goal is to simplify the entire cleaning process and increase your level of joy while you clean. So for long days, huge buildings and on-site projects, you are going to need a work station that holds all of your equipment. That's why we created the i-land. An all-in-one solution, which makes sure you have everything you need in one accessible and convenient supporter. No more unproductive traveling time! @i-land

## Create your own i-land

#### **Equipment slots**

Store your i-mop chargers right on your island. Charge your batteries on the go, set down your drink, or power your i-light directly!

#### Doors or drawers?

We have developed two types of i-land XXL's. The standard i-land XXL has doors and the i-land XXL pro has drawers. Check the specifications on the back of this brochure for more details.