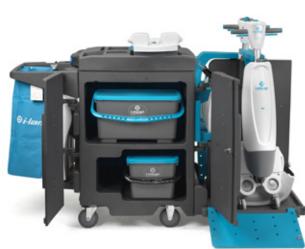

### i-land<sup>™</sup> XXL

Simply buy your own island

# Save 15 minutes a day

Our goal is to simplify the entire cleaning process and increase your level of joy while you clean. So for long days, huge buildings and on-site projects, you are going to need a work station that holds all of your equipment. That's why we created the i-land. An all-in-one solution, which makes sure you have everything you need in one accessible and convenient supporter. No more unproductive traveling time! @i-land

Sealed, unbreakable pre-treatment buckets with integrated scaling inside the bucket.

#### **Equipment slots**

Store your i-mop chargers right on your island. Charge your batteries on the go, set down your drink, or power your i-light directly!

#### Tablet bracket (optional)

For the modern day cleaner, we've equipped the i-land with a tablet bracket to easily install your iPad or other electronic device(s).

#### Doors or drawers?

We have developed two types of i-land XXL's. The standard i-land XXL has doors and the i-land XXL pro has drawers. Check the specifications on the back of this brochure for more details.