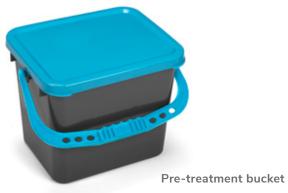

Sealed, unbreakable pre-treatment buckets with integrated scaling inside the bucket.