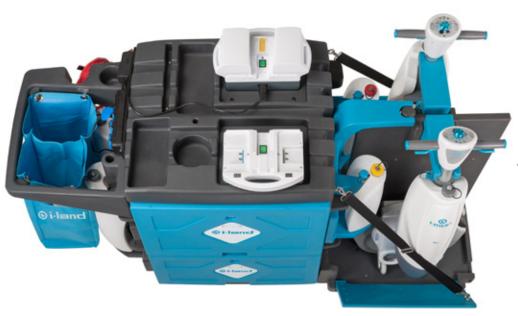

#### **Equipment slots**

Store your i-mop chargers right on your island. Charge your batteries on the go, set down your drink, or power your i-light directly!

#### Doors or drawers?

We have developed two types of i-land XXL's. The standard i-land XXL has doors and the i-land XXL pro has drawers. Check the specifications on the back of this brochure for more details.

#### **Technical specifications**

| ! In and YVI                           | ! Is a d VVI                                                                                                                                                                                                                                                                                                                                                                                                          |
|----------------------------------------|-----------------------------------------------------------------------------------------------------------------------------------------------------------------------------------------------------------------------------------------------------------------------------------------------------------------------------------------------------------------------------------------------------------------------|
| I-land AAL                             | i-land XXL pro                                                                                                                                                                                                                                                                                                                                                                                                        |
| 86,7 kg                                | 96,6 kg                                                                                                                                                                                                                                                                                                                                                                                                               |
| 185 x 68 x 117 cm                      | 185 x 68 x117 cm                                                                                                                                                                                                                                                                                                                                                                                                      |
| Top shelf: $60 \times 60 \times 36$ cm | Top drawer: 55,5 x 50 x 34 cm                                                                                                                                                                                                                                                                                                                                                                                         |
| Bottom left shelf: 60 x 39 x 31 cm     | Bottom drawer left: 55 x 13,5 x 18 cm                                                                                                                                                                                                                                                                                                                                                                                 |
| Bottom right shelf: 60 x 13 x 22 cm    | Bottom drawer right: 55 x 29,5 x 28,5 cm                                                                                                                                                                                                                                                                                                                                                                              |
| Top shelf: 2 x 22,7 Liters             | Top drawer: 2 x 22,7 Liters                                                                                                                                                                                                                                                                                                                                                                                           |
| Bottom shelf: 2 x 13,25 Liters         | Bottom drawer: 2 x 13,25 Liters                                                                                                                                                                                                                                                                                                                                                                                       |
| 1000 cm                                | 1000 cm                                                                                                                                                                                                                                                                                                                                                                                                               |
| 5" (rubber)                            | 5" (rubber)                                                                                                                                                                                                                                                                                                                                                                                                           |
| LDPE   Rotomoulded                     | LDPE   Rotomoulded                                                                                                                                                                                                                                                                                                                                                                                                    |
| 2 customizable slots for the           | 2 customizable slots for the                                                                                                                                                                                                                                                                                                                                                                                          |
| i-power battery charger or i-light*    | i-power battery charger or i-light*                                                                                                                                                                                                                                                                                                                                                                                   |
| 1 tablet bracket slot*                 | 1 tablet bracket slot*                                                                                                                                                                                                                                                                                                                                                                                                |
| 5 mop handles*                         | 5 mop handles*                                                                                                                                                                                                                                                                                                                                                                                                        |
| 1 i-mop*                               | 2 i-mops*                                                                                                                                                                                                                                                                                                                                                                                                             |
| 2 i-mop solution tanks*                | 2 i-mop solution tanks*                                                                                                                                                                                                                                                                                                                                                                                               |
| 2 i-mop recovery tanks*                | 2 i-mop recovery tanks*                                                                                                                                                                                                                                                                                                                                                                                               |
| 3 powersockets                         | 3 powersockets                                                                                                                                                                                                                                                                                                                                                                                                        |
| 1 spray bottle slot*                   | 1 spray bottle slot*                                                                                                                                                                                                                                                                                                                                                                                                  |
| 1 laundry bag / garbage bag            | 1 laundry bag / garbage bag                                                                                                                                                                                                                                                                                                                                                                                           |
|                                        | Top shelf: 60 x 60 x 36 cm  Bottom left shelf: 60 x 39 x 31 cm  Bottom right shelf: 60 x 13 x 22 cm  Top shelf: 2 x 22,7 Liters  Bottom shelf: 2 x 13,25 Liters  1000 cm  5" (rubber)  LDPE   Rotomoulded  2 customizable slots for the i-power battery charger or i-light*  1 tablet bracket slot*  5 mop handles*  1 i-mop*  2 i-mop solution tanks*  2 i-mop recovery tanks*  3 powersockets  1 spray bottle slot* |