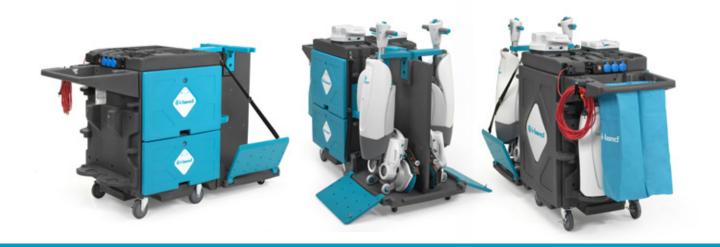

## Create your own i-land

#### Doors or drawers?

We have developed two types of i-land XXL's. The standard i-land XXL has doors and the i-land XXL pro has drawers. Check the specifications on the back of this brochure for more details.