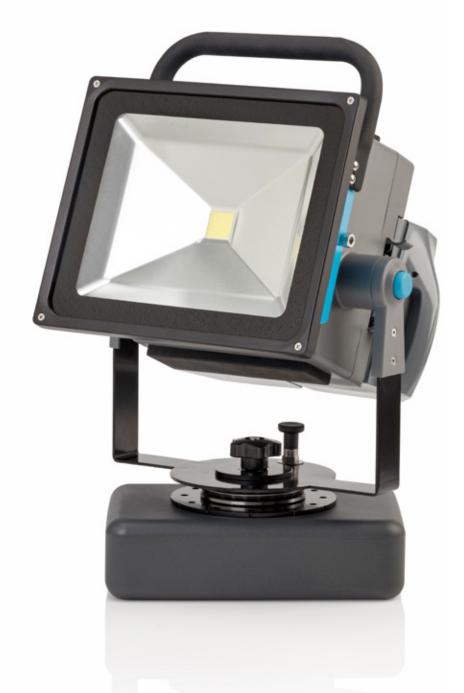

# Turn on the light

Charged with i-power 7, 9 or 14 batteries you can power your i-light 24/7. The i-light is great for illumination on the job. Fully equipped with the flexibility of a desk lamp, with an adjustable head & tripod, and the durability and strength of a construction light. Don't spend your hours in the dark, turn on the i-light!

### Adjustable head & height

With the i-light, you can adjust the head and the stance by simply pushing and pulling the levers at the tripod.

## i-light fixture

The integrated i-light is fixed with a heavy element on the i-land, perfect for mobile light in dark areas.

() i-moo