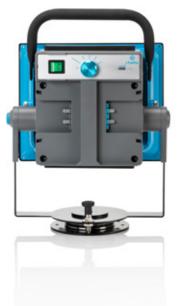

#### **Timer function**

Want to set your i-light for a limited amount of time? No problem. Just enable the timer function, set the hours & minutes, and start your routine.

### i-power

Battery empty? No worries. You can use i-power 7, 9 or 14 batteries depending on your needs, and it will work like a charm, even with one battery!

i-Cart