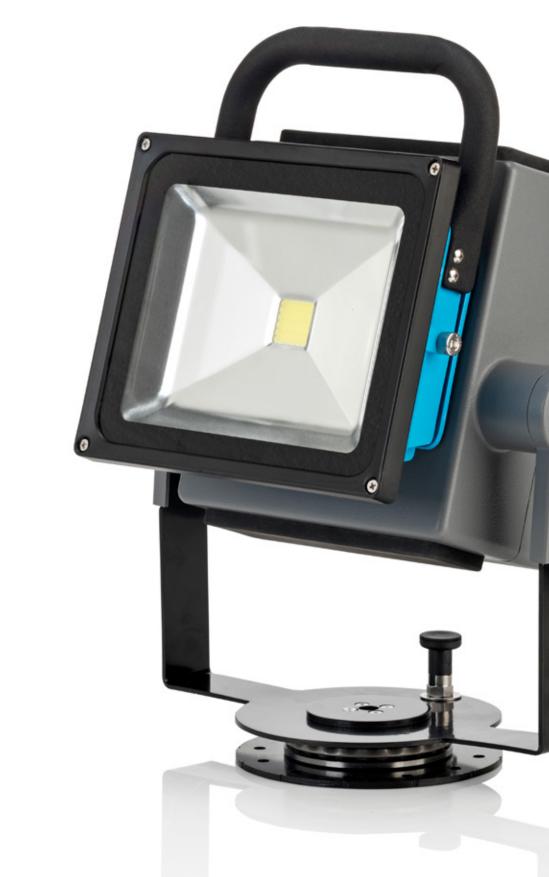

# Turn on the light

Charged with i-power 7, 9 or 14 batteries you can power your i-light 24/7. The i-light is great for illumination on the job. Fully equipped with the flexibility of a desk lamp, with an adjustable head & tripod, and the durability and strength of a construction light. Don't spend your hours in the dark, turn on the i-light!

### Adjustable head & height

With the i-light, you can adjust the head and the stance by simply pushing and pulling the levers at the tripod.

## i-light fixture

The integrated i-light is fixed with a heavy element on the i-land, perfect for mobile light in dark areas.

() i-moo