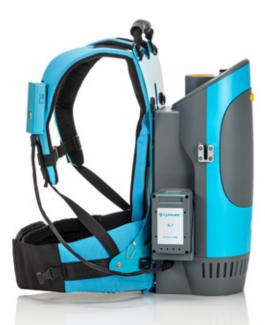

# i-move<sup>®</sup> 2.5B Your perfect travel buddy

i-move 2.5B ensures a lot of happy faces and healthy bodies, thanks to the lightweight, small and ergonomic design. The 360° swivel hose and battery-powered freedom (no cords!) make it easy to move around in smaller or obstructed spaces.

# Small but fierce Compact power

Meet i-move 2.5B, the little brother of i-move 4B. Despite its small design and weight of only 5.28kg (including batteries), the i-move 2.5B has ample power of 250 watts and a quite generous dust bag capacity of 2.5 litres. It's your ultimate little helper in smaller spaces and turns hard to reach places into easy to reach places without a sweat (or sore back). Thanks to the weight and compact design, it's also suitable for smaller framed people.

# Put me on your back

With i-move 2.5B there's no need to put your back into it. Just wear it on your back, turn the power on, and start vacuuming. It's that easy. Thanks to the smart design you can change the dust bag without any hassle. With two easy clicks you open the dust bag compartment to switch bags. You don't even have to remove the hose.