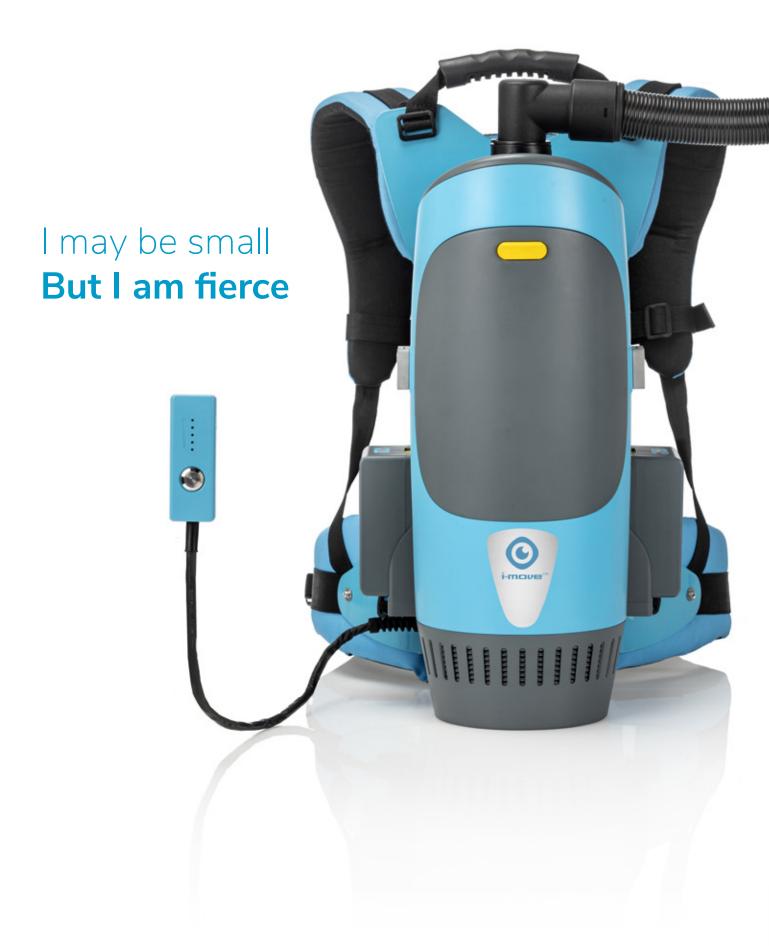

# Small but fierce Compact power

Meet i-move 2.5B, the little brother of i-move 4B. Despite its small design and weight of only 5.28kg (including batteries), the i-move 2.5B has ample power of 250 watts and a quite generous dust bag capacity of 2.5 litres. It's your ultimate little helper in smaller spaces and turns hard to reach places into easy to reach places without a sweat (or sore back). Thanks to the weight and compact design, it's also suitable for smaller framed people.

- → Batteries with power indicators
- → Light weight of 5.28kg
- $\rightarrow$  360° swivel hose keeps things untangled
- → Extendable hose and handle
- → Easy click & open system
- → 2 filters for extra clean spaces (mainfilter is Class H11)
- → Optional cartridge with soothing i-scent
- → Nozzle can be used on soft and hard floors
- → Remote control power switch

#### Keep me in charge

The small-sized batteries can last up to 50 minutes. The battery indicator conveniently shows you how much power there's left. Make sure to recharge them in time so you can keep enjoying the effortless ease of i-move 2.5B.

Gentle for any body The subtle weight of 5.28kg (including batteries) and ergonomic design makes the i-move 2.B easy to work with. The brand new i-power 8.7 batteries are smaller and lighter than our other batteries. This makes the device also suitable for smaller framed people. The air exits out of the device sideways, so the air won't blow on the cleaner.

#### Flexibility is key

The waistband can easily be adjusted and the power remote comes with a convenient clip. Attach it to your backpack straps, waistband or pocket. Need to reach something? The hose can extend to 1m and the handle can extend from 80cm to 115cm.