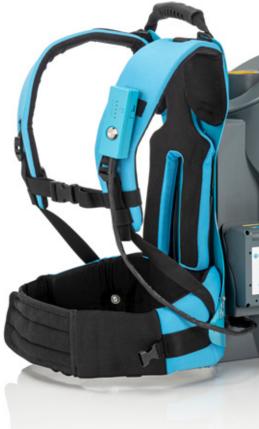

#### Flexibility is key

The waistband can easily be adjusted and the power remote comes with a convenient clip. Attach it to your backpack straps, waistband or pocket. Need to reach something? The hose can extend to 1m and the handle can extend from 80cm to 115cm.

# Put me on your back

With i-move 2.5B there's no need to put your back into it. Just wear it on your back, turn the power on, and start vacuuming. It's that easy. Thanks to the smart design you can change the dust bag without any hassle. With two easy clicks you open the dust bag compartment to switch bags. You don't even have to remove the hose.