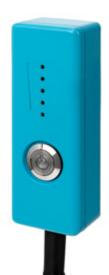

- → Batteries with power indicators
- → Light weight of 5.28kg
- $\rightarrow$  360° swivel hose keeps things untangled
- → Extendable hose and handle
- → Easy click & open system
- → 2 filters for extra clean spaces (mainfilter is Class H11)
- → Optional cartridge with soothing i-scent
- → Nozzle can be used on soft and hard floors
- → Remote control power switch

#### Keep me in charge

The small-sized batteries can last up to 50 minutes. The battery indicator conveniently shows you how much power there's left. Make sure to recharge them in time so you can keep enjoying the effortless ease of i-move 2.5B.