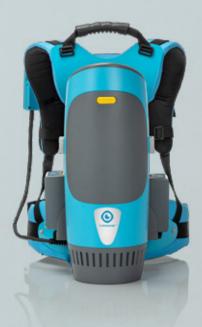

# Small but fierce Compact power

Meet i-move 2.5B, the little brother of i-move 4B. Despite its small design and weight of only 5.28kg (including batteries), the i-move 2.5B has ample power of 250 watts and a quite generous dust bag capacity of 2.5 litres. It's your ultimate little helper in smaller spaces and turns hard to reach places into easy to reach places without a sweat (or sore back). Thanks to the weight and compact design, it's also suitable for smaller framed people.

Gentle for any body The subtle weight of 5.28kg (including batteries) and ergonomic design makes the i-move 2.B easy to work with. The brand new i-power 8.7 batteries are smaller and lighter than our other batteries. This makes the device also suitable for smaller framed people. The air exits out of the device sideways, so the air won't blow on the cleaner.

#### Safer

The lightweight and ergonomic i-move 2.5B allows you to move with maximum mobility and efficiency. As you wear the device on your back, the weight is evenly distributed across your body. This makes it also suitable for people with a smaller build. Thanks to the cordless design there's no risk of tripping over wires.