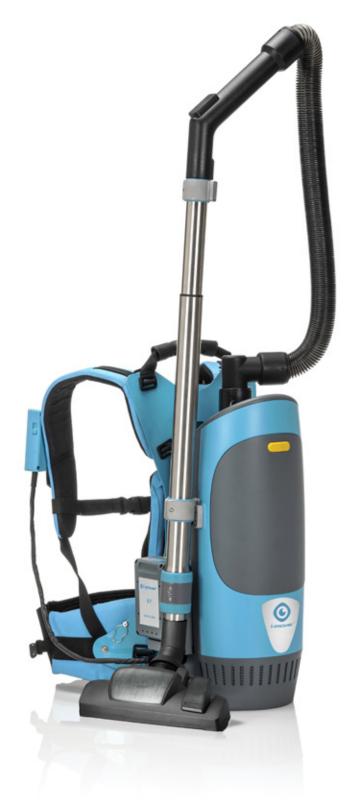

i-move 2.5B ensures a lot of happy faces and healthy bodies, thanks to the lightweight, small and ergonomic design. The 360° swivel hose and battery-powered freedom (no cords!) make it easy to move around in smaller or obstructed spaces.

# Small but fierce Compact power

Meet i-move 2.5B, the little brother of i-move 4B. Despite its small design and weight of only 5.28kg (including batteries), the i-move 2.5B has ample power of 250 watts and a quite generous dust bag capacity of 2.5 litres. It's your ultimate little helper in smaller spaces and turns hard to reach places into easy to reach places without a sweat (or sore back). Thanks to the weight and compact design, it's also suitable for smaller framed people.

# Put me on your back

With i-move 2.5B there's no need to put your back into it. Just wear it on your back, turn the power on, and start vacuuming. It's that easy. Thanks to the smart design you can change the dust bag without any hassle. With two easy clicks you open the dust bag compartment to switch bags. You don't even have to remove the hose.

- → Batteries with power indicators
- → Light weight of 5.28kg
- $\rightarrow$  360° swivel hose keeps things untangled
- → Extendable hose and handle
- → Easy click & open system
- → 2 filters for extra clean spaces (mainfilter is Class H11)
- → Optional cartridge with soothing i-scent
- → Nozzle can be used on soft and hard floors
- → Remote control power switch