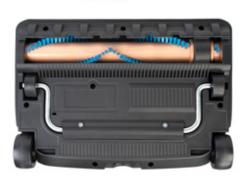

#### One nozzle to rule them all

The i-move 2.5B comes with one nozzle that can be used on both hard and soft floors. The hose is antistatic, so you can safely vacuum the carpet.

#### Optional power boost

Get some extra power to clean heavily soiled surfaces or high pile carpets. The optional i-brush adds a powerful brush motor to your vacuum. It agitates the carpet, loosening dirt and dust. Adjusting between different floor types is easy with the foot pedal. 5 different height adjustments allow you to switch from hard to soft floors and from low pile to high pile carpeting within seconds. The i-brush is battery-powered.