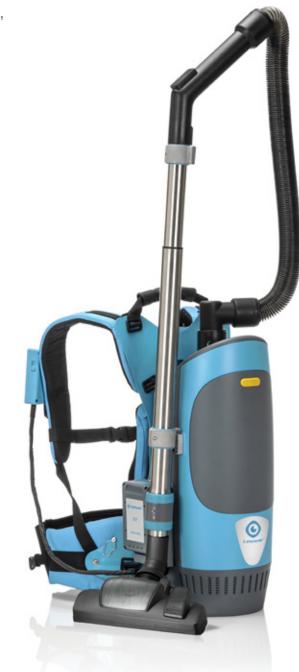

i-move 2.5B ensures a lot of happy faces and healthy bodies, thanks to the lightweight, small and ergonomic design. The 360° swivel hose and battery-powered freedom (no cords!) make it easy to move around in smaller or obstructed spaces.

# Small but fierce Compact power

Meet i-move 2.5B, the little brother of i-move 4B. Despite its small design and weight of only 5.28kg (including batteries), the i-move 2.5B has ample power of 250 watts and a quite generous dust bag capacity of 2.5 litres. It's your ultimate little helper in smaller spaces and turns hard to reach places into easy to reach places without a sweat (or sore back). Thanks to the weight and compact design, it's also suitable for smaller framed people.

# Put me on your back

With i-move 2.5B there's no need to put your back into it. Just wear it on your back, turn the power on, and start vacuuming. It's that easy. Thanks to the smart design you can change the dust bag without any hassle. With two easy clicks you open the dust bag compartment to switch bags. You don't even have to remove the hose.

- → Batteries with power indicators
- → Light weight of 5.28kg
- $\rightarrow$  360° swivel hose keeps things untangled
- → Extendable hose and handle
- → Easy click & open system
- → 2 filters for extra clean spaces (mainfilter is Class H11)
- → Optional cartridge with soothing i-scent
- → Nozzle can be used on soft and hard floors
- → Remote control power switch