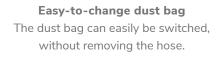

# Put me on your back

With i-move 2.5B there's no need to put your back into it. Just wear it on your back, turn the power on, and start vacuuming. It's that easy. Thanks to the smart design you can change the dust bag without any hassle. With two easy clicks you open the dust bag compartment to switch bags. You don't even have to remove the hose.

#### Faster

Thanks to the battery-powered freedom (no cords!) and small design you can easily and quickly move around small or obstructed spaces. The dust bag is switched within seconds. Open the bag compartment with two clicks and switch bags, no need to remove the hose.