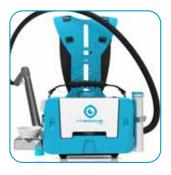

### A one-man show

The i-remove is easy to carry around and operated by one person. No need for generators or cables! The specially designed brush emits a pH neutral and safe enzyme steam mixture that dissolves chewing gum in seconds without damaging the surface.

# **Gentle for nature** and the operator

As opposed to traditional methods for removing gum that involve scrubbing, chemicals or a tremendous amount of water, the i-remove consists of only a backpack, a brush, and a safe biodegradable cleaning solution. This solution doesn't generate any waste nor harms the environment.

# i-remove

**Battery powered** The i-remove B is powered by i-power batteries and gives up to 50 minutes runtime.

Wheel it

The i-remove is easily manoeuvred on its wheels meaning no strain on the operator's arm or a requirement to carry anything.

**Carry it on your back** The backpack allows freedom of movement for the operative and is attached to an ergonomic lance which ensures fast gum removal.