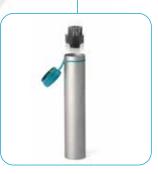

#### i-power 14

Just one i-power 14 battery gives you 105 minutes of runtime. More than a 1000 gobs of gum can be removed in those minutes!

# i-remove

**Battery powered** The i-remove B is powered by i-power batteries and gives up to 50 minutes runtime.

Wheel it

The i-remove is easily manoeuvred on its wheels meaning no strain on the operator's arm or a requirement to carry anything.