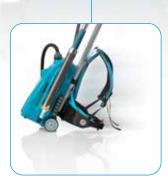

# i-remove

**Battery powered** The i-remove B is powered by i-power batteries and gives up to 50 minutes runtime.

Wheel it

The i-remove is easily manoeuvred on its wheels meaning no strain on the operator's arm or a requirement to carry anything.

**Carry it on your back** The backpack allows freedom of movement for the operative and is attached to an ergonomic lance which ensures fast gum removal.