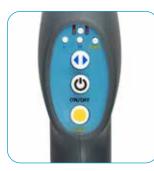

#### **Centralized controls**

Centralized controls are located in the head of the machine. All of your actions, switches and controls are within the reach of your fingertips.