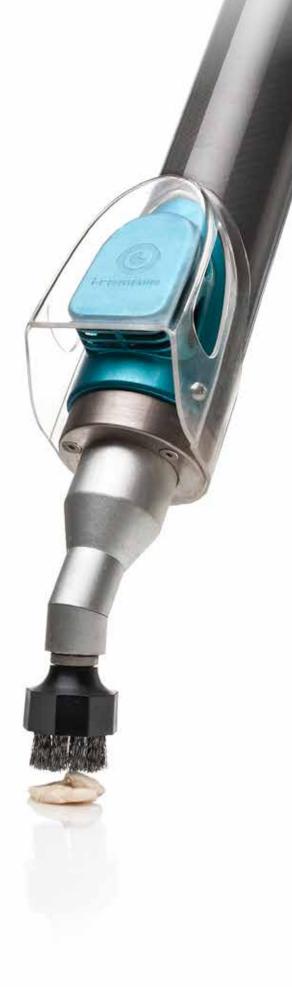

### A one-man show

The i-remove is easy to carry around and operated by one person. No need for generators or cables! The specially designed brush emits a pH neutral and safe enzyme steam mixture that dissolves chewing gum in seconds without damaging the surface.

# The solution Solves a sticky situation

The secret of i-remove is the pH neutral cleaning solution, a unique composition of plant-based, renewable and very easily biodegradable surfactants and excipients. Our specially designed brush emits a heated mixture on the gum and the high sugar levels in the solution break down the gum in about 5-6 seconds. Afterwards, you simply brush the gum away. The solution doesn't generate any waste, which is great news for our planet. Fun fact: the i-remove doesn't only remove gum from all kinds of surfaces, it also removes a wide variety of stains.

**Brush holder** 

Different brushes are available for different types of surfaces. Brushes are available in stainless steel and nylon for different types of surfaces.Keep up to 4 brushes within reach in this brush holder.