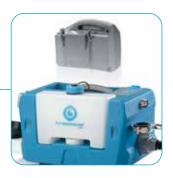

#### **Optional backpack**

With a weight of 7,5 kg, the i-remove mini can easily be carried around by the handle and put down on the spot. Do you want even more freedom of movement? Add the backpack and carry it on your back. Art code K.1.S106.1317.0

## **i-remove** MINI

**Catch my drip?** Rest the lance on the drip bucket to catch drippings and keep the floor spotless when walking to a different location.

**Solution tank** The 1 liter removable solutiontank gives you 55 minutes to get rid of gum, stickers and stains.