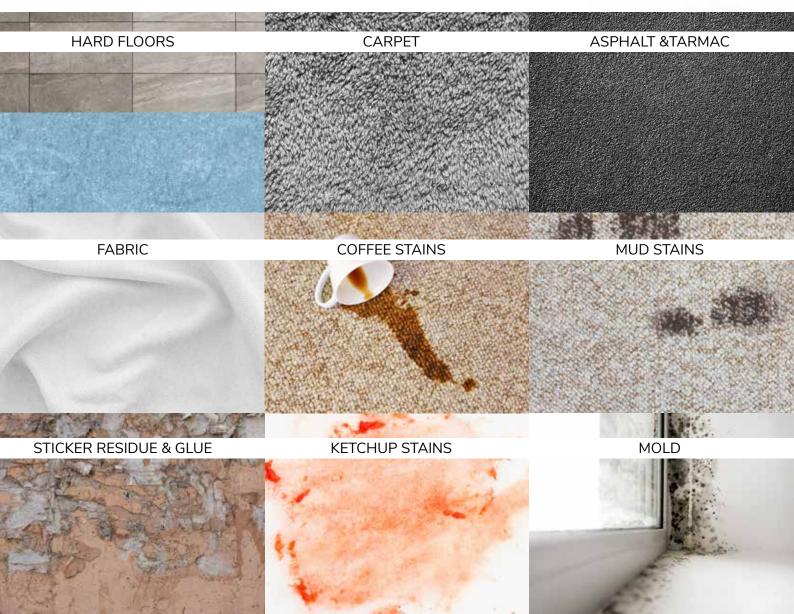

# The solution Solves a sticky situation

The secret of i-remove is the pH neutral cleaning solution, a unique composition of plant-based, renewable and very easily biodegradable surfactants and excipients. Our specially designed brush emits a heated mixture on the gum and the high sugar levels in the solution break down the gum in about 5-6 seconds. Afterwards, you simply brush the gum away. The solution doesn't generate any waste, which is great news for our planet. Fun fact: the i-remove doesn't only remove gum from all kinds of surfaces, it also removes a wide variety of stains.

### Cleaner

Do more in less time! The i-remove evaporates stains and chewing gum in a matter of seconds from stone, fabric and even carpets.