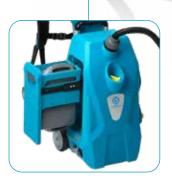

# i-remove

**Battery powered** The i-remove B is powered by i-power batteries and gives up to 50 minutes runtime.

Wheel it

The i-remove is easily manoeuvred on its wheels meaning no strain on the operator's arm or a requirement to carry anything.

**Carry it on your back** The backpack allows freedom of movement for the operative and is attached to an ergonomic lance which ensures fast gum removal.