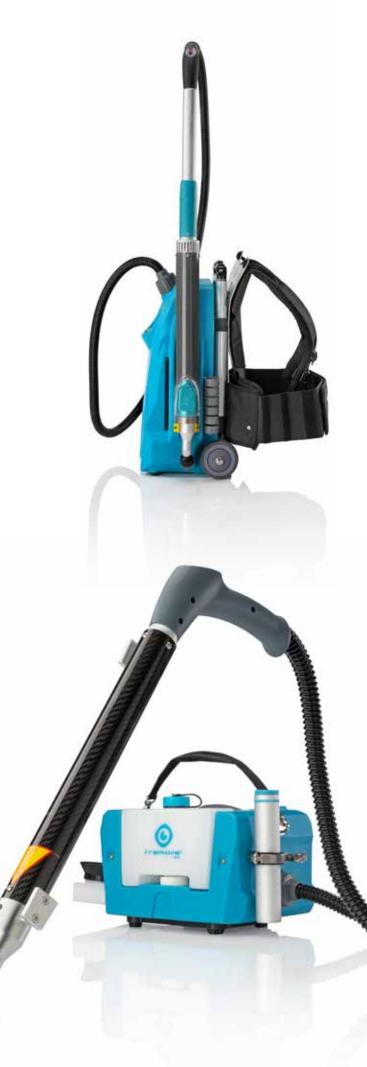

#### **Optional backpack**

With a weight of 7,5 kg, the i-remove mini can easily be carried around by the handle and put down on the spot. Do you want even more freedom of movement? Add the backpack and carry it on your back. Art code K.1.S106.1317.0

# i-remove

**Battery powered** The i-remove B is powered by i-power batteries and gives up to 50 minutes runtime.

Wheel it

The i-remove is easily manoeuvred on its wheels meaning no strain on the operator's arm or a requirement to carry anything.

**Carry it on your back** The backpack allows freedom of movement for the operative and is attached to an ergonomic lance which ensures fast gum removal.