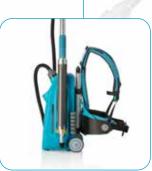

# i-remove

**Battery powered** The i-remove B is powered by i-power batteries and gives up to 50 minutes runtime.

Wheel it

The i-remove is easily manoeuvred on its wheels meaning no strain on the operator's arm or a requirement to carry anything.

**Carry it on your back** The backpack allows freedom of movement for the operative and is attached to an ergonomic lance which ensures fast gum removal.