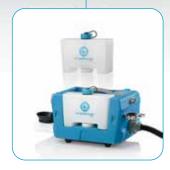

### A one-man show

The i-remove is easy to carry around and operated by one person. No need for generators or cables! The specially designed brush emits a pH neutral and safe enzyme steam mixture that dissolves chewing gum in seconds without damaging the surface.

#### **Optional backpack**

With a weight of 7,5 kg, the i-remove mini can easily be carried around by the handle and put down on the spot. Do you want even more freedom of movement? Add the backpack and carry it on your back. Art code K.1.S106.1317.0

## **i-remove** MINI

**Catch my drip?** Rest the lance on the drip bucket to catch drippings and keep the floor spotless when walking to a different location.

**Solution tank** The 1 liter removable solutiontank gives you 55 minutes to get rid of gum, stickers and stains.