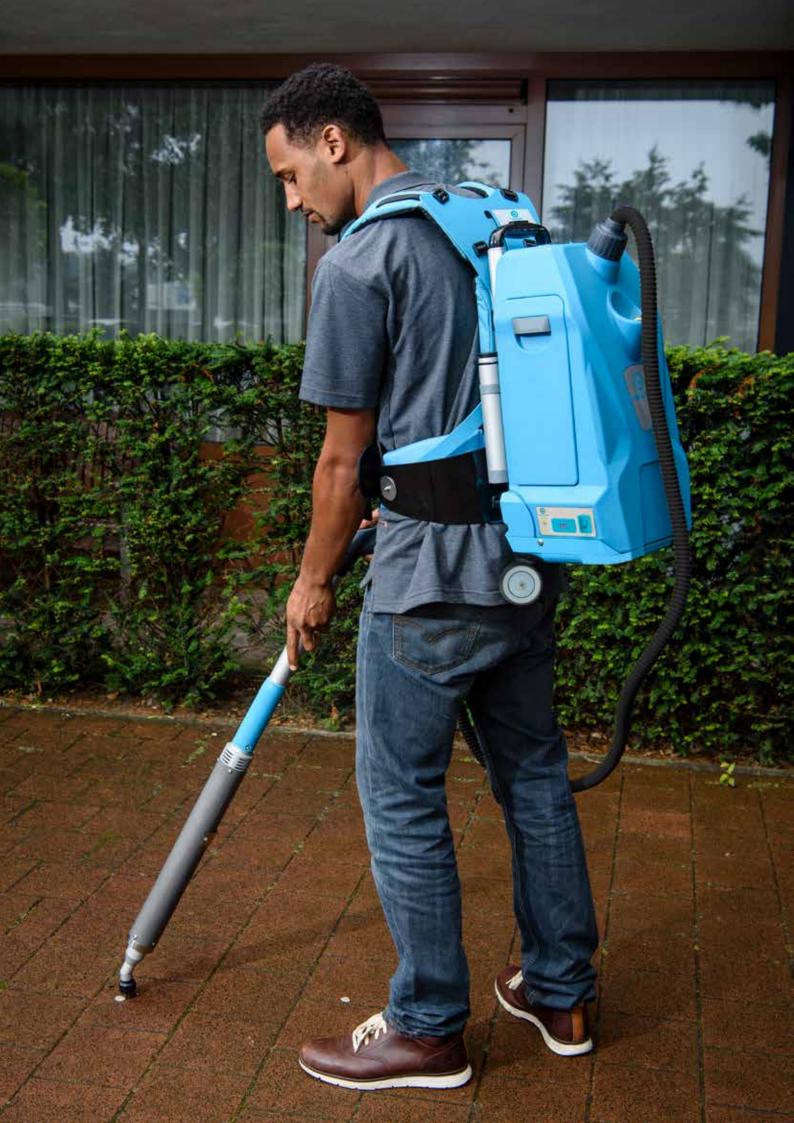

### A one-man show

The i-remove is easy to carry around and operated by one person. No need for generators or cables! The specially designed brush emits a pH neutral and safe enzyme steam mixture that dissolves chewing gum in seconds without damaging the surface.

**Carry it on your back** The backpack allows freedom of movement for the operative and is attached to an ergonomic lance which ensures fast gum removal.