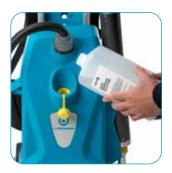

## **i-remove** MINI

**Catch my drip?** Rest the lance on the drip bucket to catch drippings and keep the floor spotless when walking to a different location.

**Solution tank** The 1 liter removable solutiontank gives you 55 minutes to get rid of gum, stickers and stains.

**Fill and go** There's no need to dilute – just pour our gum remover liquid into the machine and you are ready to go.