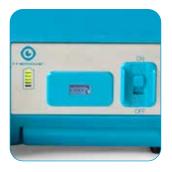

#### **Centralized controls**

Centralized controls are located in the head of the machine. All of your actions, switches and controls are within the reach of your fingertips.

#### Monitor your work

Both i-remove version are fitted with an hour counter, which gives you reliable information on the actual number of hours that the machine has been used. This is great for fair billing and recording of working times.