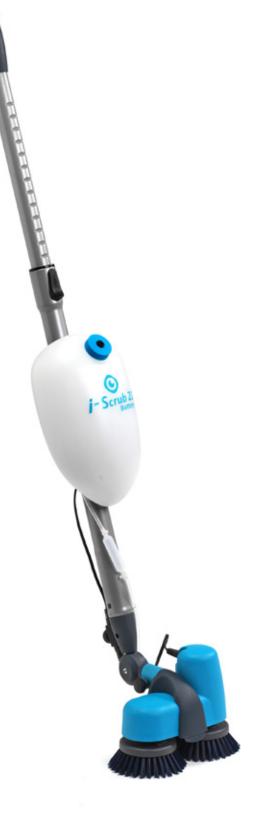

## **i-scrub**<sup>™</sup> 21B

# Save time with mechanical scrubbing

Double disc action with the flexibility to even scrub areas in a vertical position. Equipped with an adjustable head & 360° of free-range motion. With a powerful engine that achieves 400 RPM using two discs, it's a brilliant machine that allows the user to scrub any surface with extreme power. You can manually dose your solution with the push of a button. Easily convert your machine into a handheld unit for polishing, powered by Li-ion battery technology for the same power.

#### 360 degrees of motion

The adjustable head can rotate in 360° and is so flexible you can clean at any angle, may it be horizontal or vertical. Start scrubbing everywhere and anywhere.