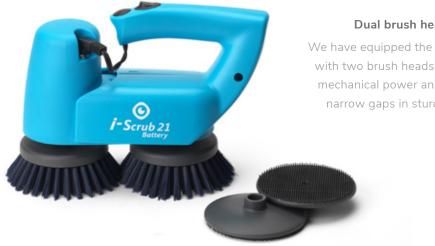

#### Dual brush heads

We have equipped the i-scrub 21B with two brush heads, for higher mechanical power and cleaning narrow gaps in sturdy areas.