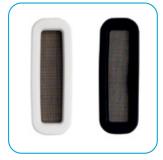

#### Two foam filters

The i-spraywash comes with two foam filters.
The white foam filter produces fast, fine and compact foam. The black foam filter is used to create an increased foam effect and more concentrated foam, designed for floor cleaning.