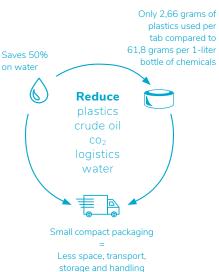

#### **Cut down shipping costs**

1 concentrated tab is equal to 1L liquid concentrate. so instead of 18 bottles of liquid concentrate, you will receive 18 tablets in a small compact carton box. This reduces the impact on the environment with at least 80%. Additionally, the i-spraywash reduces your water usage up to 50%.