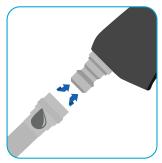

#### **Connect to water hose**

Simply connect to a water hose with normal water pressure. Works with cold, lukewarm and warm water.