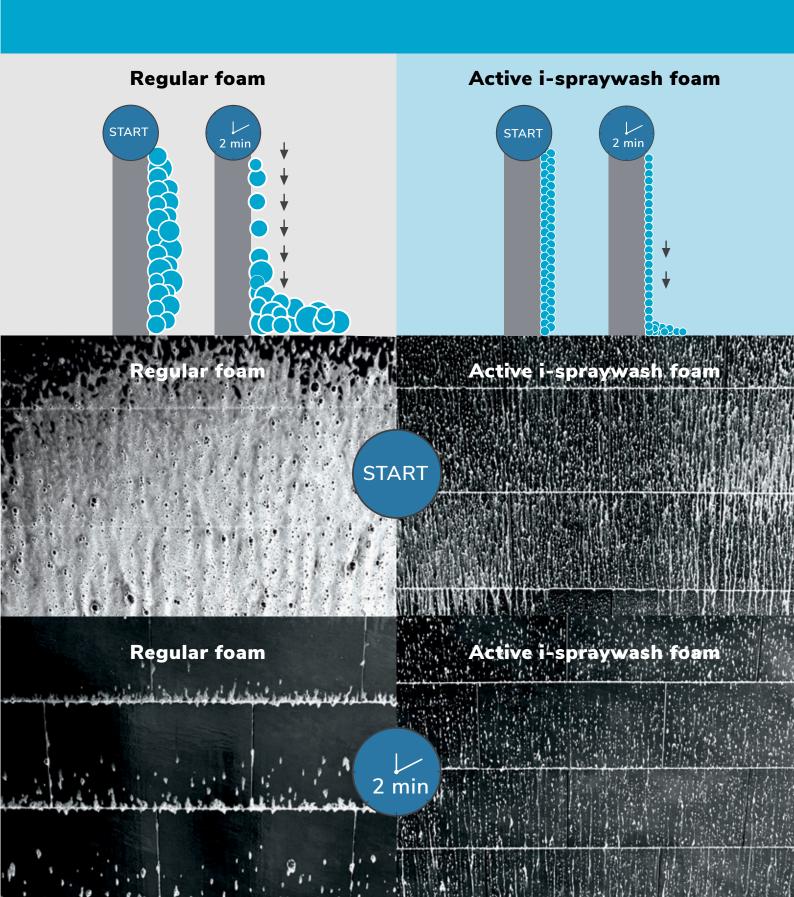

# Foam that **sticks** around

When you apply a thin layer of foam to the wall with the i-spraywash it really sticks. This means less rinsing of heavy airy foam on the floor.

This means less water and chemicals give you a much better cleaning result and will save you time and water when rinsing.

#### **Faster**

Cleaning  $1m^2$  in just one second means saving up to 50% working time. Less is more. Faster foam coverage and less foam on the floor will save you time when rinsing.

#### **Cleaner**

The special foam nozzle and tablets create an effective active foam that sticks to surfaces and even those hard to reach corners.

#### Greener

The i-spraywash saves up to 25% of chemicals and 50% of water compared to traditional foam cleaners. All i-spraywash tablets are biodegradable and eco-friendly and developed with only the best active components, good for both the worker and the environment.