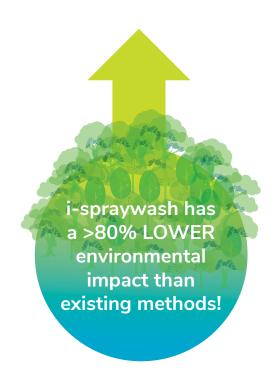

# Cleaner surfaces with 80% lower impact on the environment

Keeping a decent cleaning standard in bigger areas such as showers, restrooms and kitchens is a struggle. Operators don't have enough time and existing methods are either expensive, difficult to master or heavy to work with. i-spraywash is the only tablet-based cleaning system in the world. The i-spraywash system is a plug & play gun with an integrated dosing feature. It has a special nozzle that creates an active foam that really sticks to the surface. All you need is a water hose and the right i-spraywash tab and you're ready to go! The operator doesn't have to think about how the system works, only where to spray.

#### **Cut down shipping costs**

1 concentrated tab is equal to 1L liquid concentrate. so instead of 18 bottles of liquid concentrate, you will receive 18 tablets in a small compact carton box. This reduces the impact on the environment with at least 80%. Additionally, the i-spraywash reduces your water usage up to 50%.