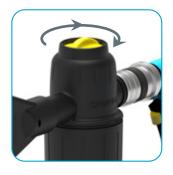

#### **Integrated dosing**

The i-spraywash has a function to adjust the needed dosing. Just turn to adjust for the needed cleaning effect.