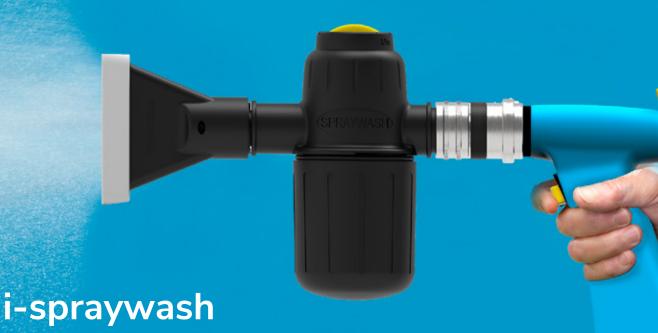

# i-spraywash

The cleaning method that sticks around

# Cleaner surfaces with 80% lower impact on the environment

Keeping a decent cleaning standard in bigger areas such as showers, restrooms and kitchens is a struggle. Operators don't have enough time and existing methods are either expensive, difficult to master or heavy to work with. i-spraywash is the only tablet-based cleaning system in the world. The i-spraywash system is a plug & play gun with an integrated dosing feature. It has a special nozzle that creates an active foam that really sticks to the surface. All you need is a water hose and the right i-spraywash tab and you're ready to go! The operator doesn't have to think about how the system works, only where to spray.