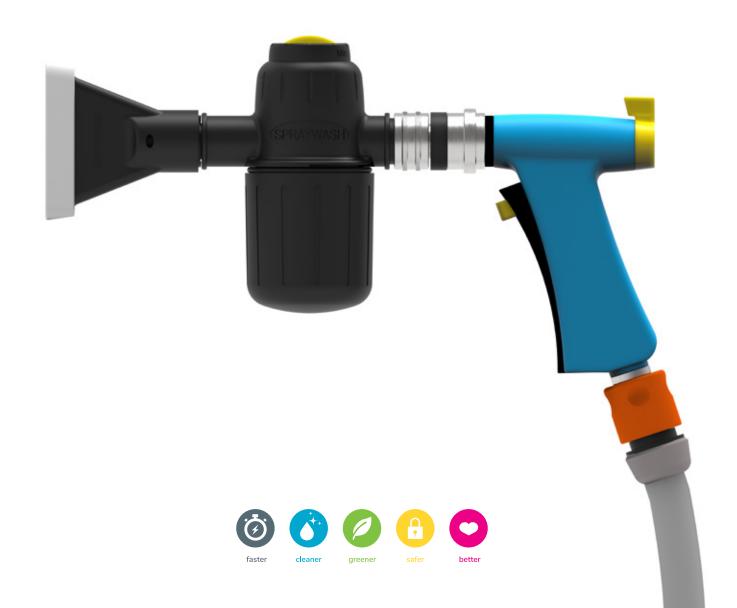

# i-spraywash

The cleaning method that sticks around

# Cleaner surfaces with 80% lower impact on the environment

Keeping a decent cleaning standard in bigger areas such as showers, restrooms and kitchens is a struggle. Operators don't have enough time and existing methods are either expensive, difficult to master or heavy to work with. i-spraywash is the only tablet-based cleaning system in the world. The i-spraywash system is a plug & play gun with an integrated dosing feature. It has a special nozzle that creates an active foam that really sticks to the surface. All you need is a water hose and the right i-spraywash tab and you're ready to go! The operator doesn't have to think about how the system works, only where to spray.

#### **Faster**

Cleaning  $1m^2$  in just one second means saving up to 50% working time. Less is more. Faster foam coverage and less foam on the floor will save you time when rinsing.

#### **Cleaner**

The special foam nozzle and tablets create an effective active foam that sticks to surfaces and even those hard to reach corners.

#### Greener

The i-spraywash saves up to 25% of chemicals and 50% of water compared to traditional foam cleaners. All i-spraywash tablets are biodegradable and eco-friendly and developed with only the best active components, good for both the worker and the environment.

#### Safer

The i-spraywash is 2-3 times lighter than most liquid cleaning systems, saving strain on wrist, arm, shoulder and back of the operator.

The concentrated tablets make sure you never over- or underdose your chemicals. The system uses a color-coding system to organize your daily cleaning.

#### ...and better for everyone!

It has never been this easy, safe and effective to clean and disinfect!

No more heavy lifting or transporting of liquid chemicals in concentrate or diluted form. The i-spraywash automatically dilutes and dispenses.