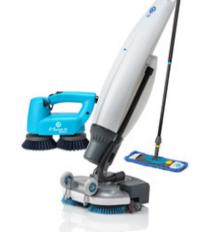

#### **Maximum effect**

Combine the i-spraywash with the i-scrub 21B and the i-mop for an even deeper clean. Use the i-fibre range to finish the job.