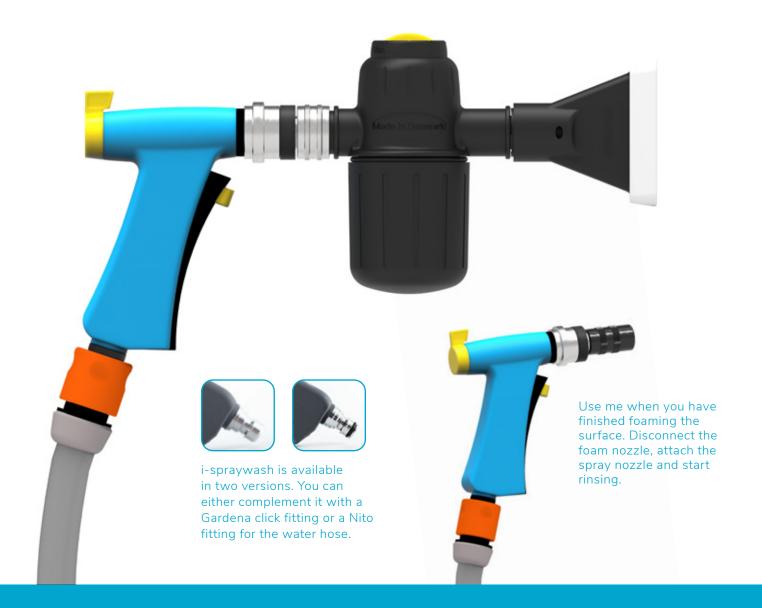

#### **Connect to water hose**

Simply connect to a water hose with normal water pressure. Works with cold, lukewarm and warm water.

#### **Integrated dosing**

The i-spraywash has a function to adjust the needed dosing. Just turn to adjust for the needed cleaning effect.

#### 2 in 1, click-off-click-on

When you are done spraying foam, simply click-off the foam nozzle and click on the rinse nozzle and start rinsing.

#### Two foam filters

The i-spraywash comes with two foam filters.
The white foam filter produces fast, fine and compact foam. The black foam filter is used to create an increased foam effect and more concentrated foam, designed for floor cleaning.