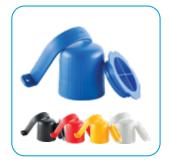

# Cleaner surfaces with 80% lower impact on the environment

Keeping a decent cleaning standard in bigger areas such as showers, restrooms and kitchens is a struggle. Operators don't have enough time and existing methods are either expensive, difficult to master or heavy to work with. i-spraywash is the only tablet-based cleaning system in the world. The i-spraywash system is a plug & play gun with an integrated dosing feature. It has a special nozzle that creates an active foam that really sticks to the surface. All you need is a water hose and the right i-spraywash tab and you're ready to go! The operator doesn't have to think about how the system works, only where to spray.

#### **Color-coded cleaning**

The i-spraywash concept includes color-coded tablet containers, tablet kits and equipment. Easy wall mounted for simple and safe storage.