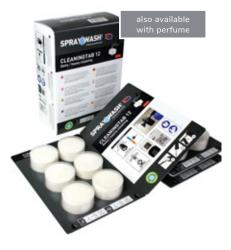

#### CleaningTab 1

For periodic descaling of all surfaces that can withstand water, including walls, floors, tables, mirrors, equipment, machinery and inventory. Effective against limescale and to prevent limescale build-up.

#### CleaningTab 12

For heavy cleaning on very dirty conditions that can withstand water, including walls, floors, tables, equipment, machinery and inventory. Effective against body fat, animal fat, vegetable oils, fats and dirt.