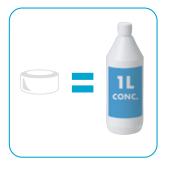

#### **Cut down shipping costs**

1 concentrated tab is equal to 1L liquid concentrate. so instead of 18 bottles of liquid concentrate, you will receive 18 tablets in a small compact carton box. This reduces the impact on the environment with at least 80%. Additionally, the i-spraywash reduces your water usage up to 50%.