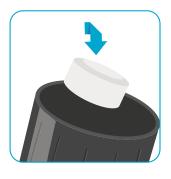

All you have to do is to choose the right tablet for your current task.

#### Choose the right tab

We offer a variety of 5 tablets for different cleaning and disinfection tasks.