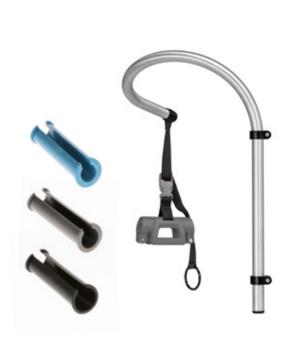

#### Backpack & lance

All of the weight is centered and lifted from the middle, and allows you free movement, less strain and better visibility of your target areas.

#### High-pressure washers

Easily clean stained walls & windows with a high-pressure washer with this accessory to your i-suit lance. Use our rubber sleeves to fit in different pole sizes ranging from Ø 27, Ø 32 and Ø 38 mm.