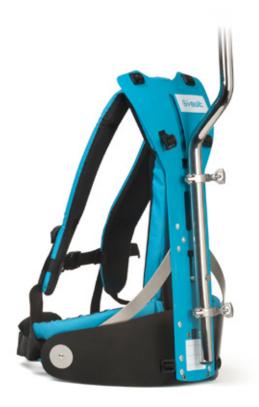

#### Backpack & lance

All of the weight is centered and lifted from the middle, and allows you free movement, less strain and better visibility of your target areas.

## **Technical specifications**

| Weight of product     | 3.9 kg           |
|-----------------------|------------------|
| Size suit (I x w x h) | 125 x 80 x 45 cm |
| Accessoires           | Glasses included |