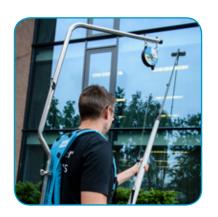

#### Fast on the job

Working with the telescopic pole in combination with the i-suit, allows you to work three times as fast.

No more carrying and constantly replacing a ladder to reach the spots you want to clean.