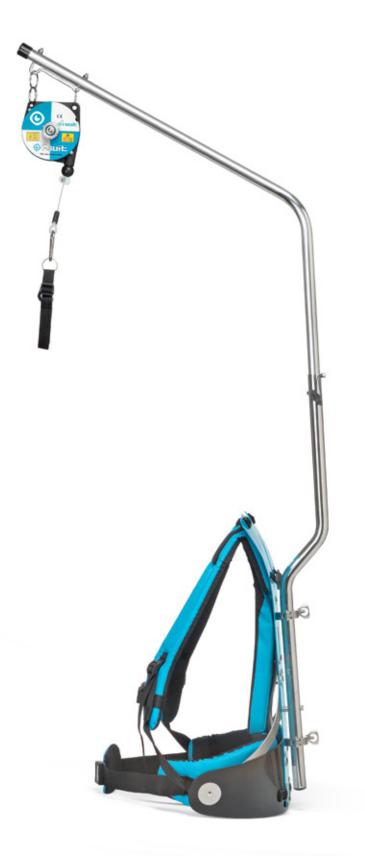

## i-suit<sup>™</sup>

Washing windows without the struggle

#### Backpack & lance

All of the weight is centered and lifted from the middle, and allows you free movement, less strain and better visibility of your target areas.