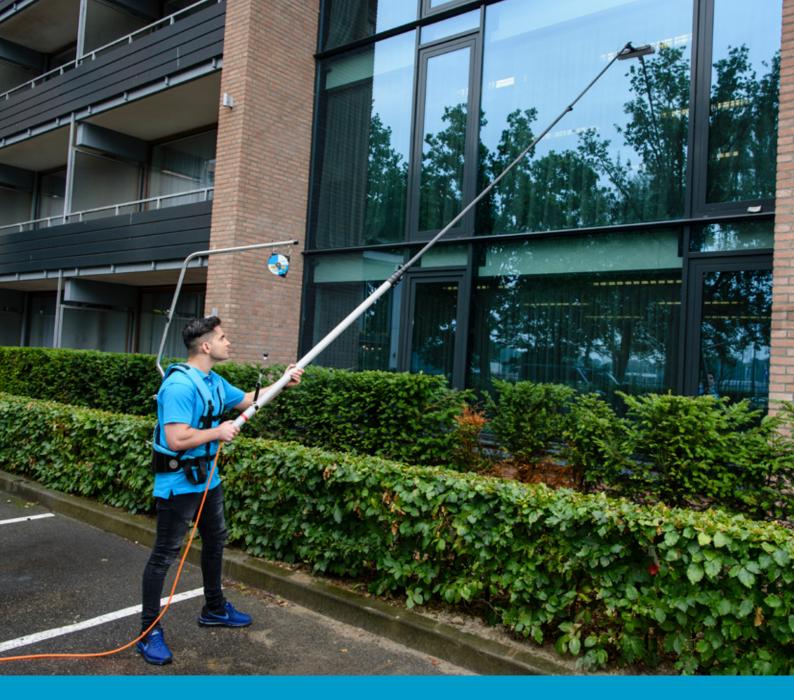

#### Fast on the job

Working with the telescopic pole in combination with the i-suit, allows you to work three times as fast.

No more carrying and constantly replacing a ladder to reach the spots you want to clean.

#### Backpack & lance

All of the weight is centered and lifted from the middle, and allows you free movement, less strain and better visibility of your target areas.