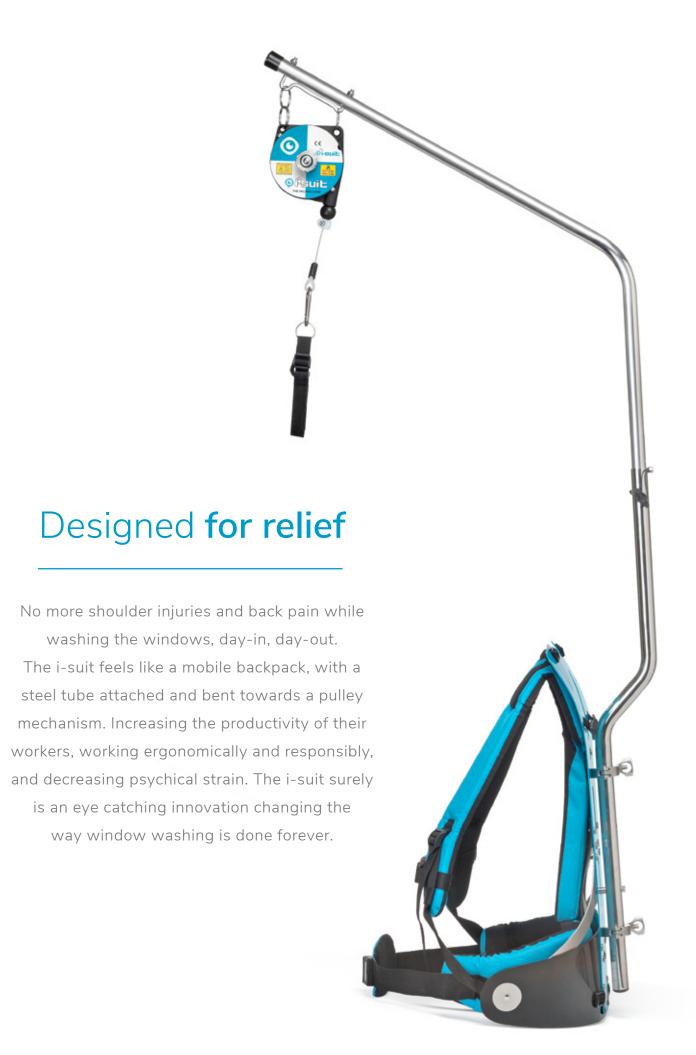

## i-suit<sup>™</sup>

Washing windows without the struggle

#### Backpack & lance

All of the weight is centered and lifted from the middle, and allows you free movement, less strain and better visibility of your target areas.

#### Fast on the job

Working with the telescopic pole in combination with the i-suit, allows you to work three times as fast.

No more carrying and constantly replacing a ladder to reach the spots you want to clean.